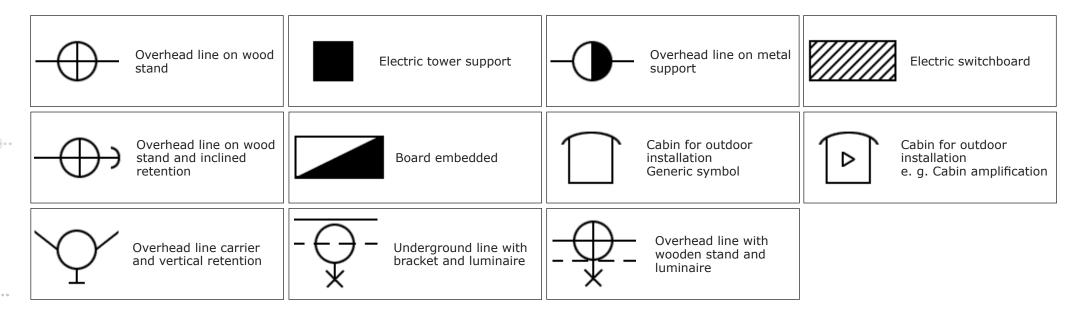

## Symbols of Transmission Lines - (Electrical Distribution) [ Go to Website ]

| Electrical distribution line Electric power transmission Cable / Wire | Line inside a conduit Line inside a tube gutter | Line through an access chamber | — — — Underground line                   |
|-----------------------------------------------------------------------|-------------------------------------------------|--------------------------------|------------------------------------------|
| Underwater line Submarine power cable                                 | Underground line                                | Line with an oil or gas block  | Bypass Line for gas or oil               |
| Line with an oil or gas detection valve                               | Online probing                                  | Line under plastering          | Anodic protection<br>Protection anode    |
| Power line AC                                                         | Power line DC                                   | End of line not connected      | End of a not connected and isolated line |
| Overhead power line                                                   |                                                 | Overhead line support          | Inclined retention                       |
| Wooden stand for overhead line                                        | Cable's anti-skid                               | Metal holder for overhead line | Lampposts Street light                   |

## Symbols of Transmission Lines - (Electrical Distribution) [ Go to Website ]