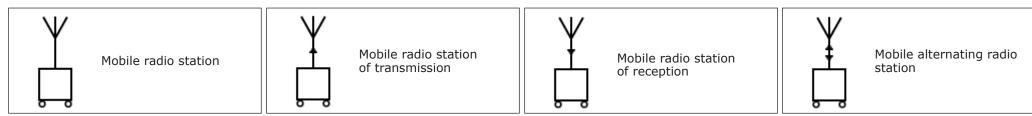

## Symbols of Mobile Radio Stations [ Go to Website ]

Simultaneous radio

station