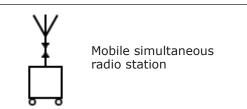

## Symbols of Mobile Radio Stations [ Go to Website ]

Simultaneous radio

station