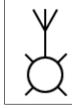

## Symbols of Radio Stations [ Go to Website ]

| ¥<br>□                       | General symbol of radio station | General symbol of radio station                                              | Radio station              | Radio station of transmission |
|------------------------------|---------------------------------|------------------------------------------------------------------------------|----------------------------|-------------------------------|
| ¥                            | Radio station<br>of reception   | Alternating radio station (It can receive and transmit but not simultaneous) | Simultaneous radio station | Radio beacon station          |
| *                            | DF station<br>Direction Finding | Radio station end                                                            | Radio station end          | Switching station             |
| $\overset{\forall}{\otimes}$ | Repeteater radio station        | Switching station                                                            | Conversion station         | Conversion station            |
|                              | Passive relay                   | Radio relay station                                                          |                            |                               |