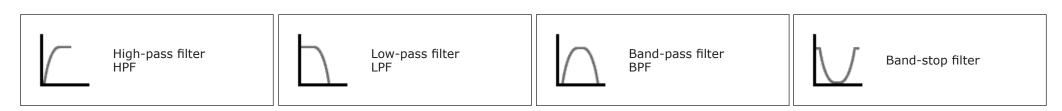

## Electronics Filter Symbols [ Go to Website ]

1/2

| ectronic filter<br>neric symbol | $\sim$ | High-pass filter<br>HPF    | $\approx$ | Low-pass filter<br>LPF                            | 828 | Band-pass filter<br>BPF                                 |
|---------------------------------|--------|----------------------------|-----------|---------------------------------------------------|-----|---------------------------------------------------------|
| nd-stop filter<br>nd-cut filter | Ž      | Variable short-band filter | Х.        | Bandpass filter with<br>variable center frequency | ž   | Bandpass filter with<br>variable selectivity<br>control |