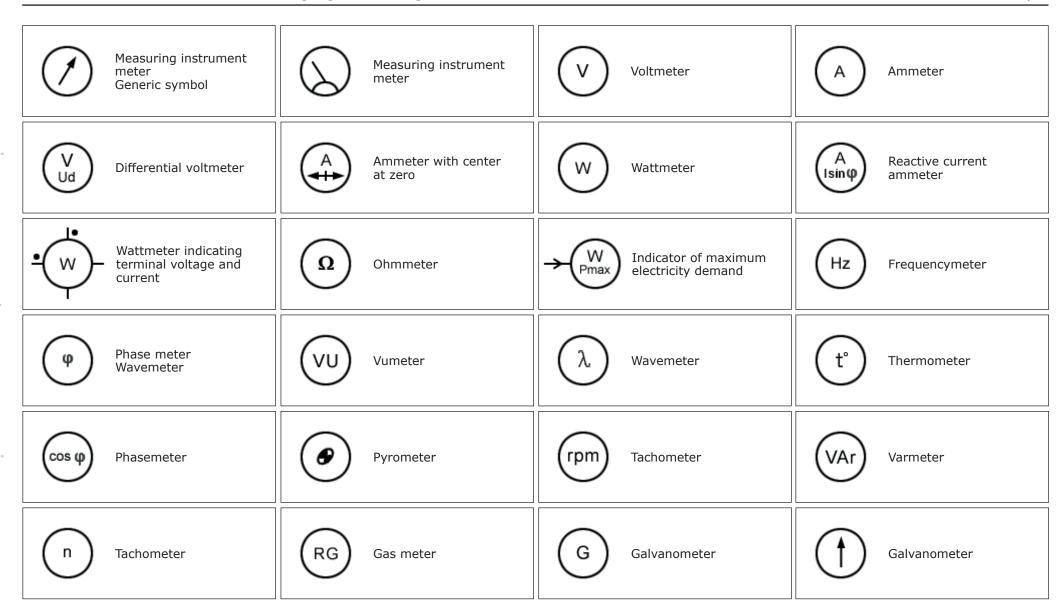

### **Electrical Test & Control Equipment Symbols** [ Go to Website ]

#### **Electrical Test & Control Equipment Symbols** [ Go to Website ]

### **Electrical Test & Control Equipment Symbols** [ Go to Website ]

Mobile coil with built-in rectifier

Thermoluminescent dosimeter

Quotients meter

Mobile electromagnetic magnet instrument

Mobile electromagnetic magnet instrument