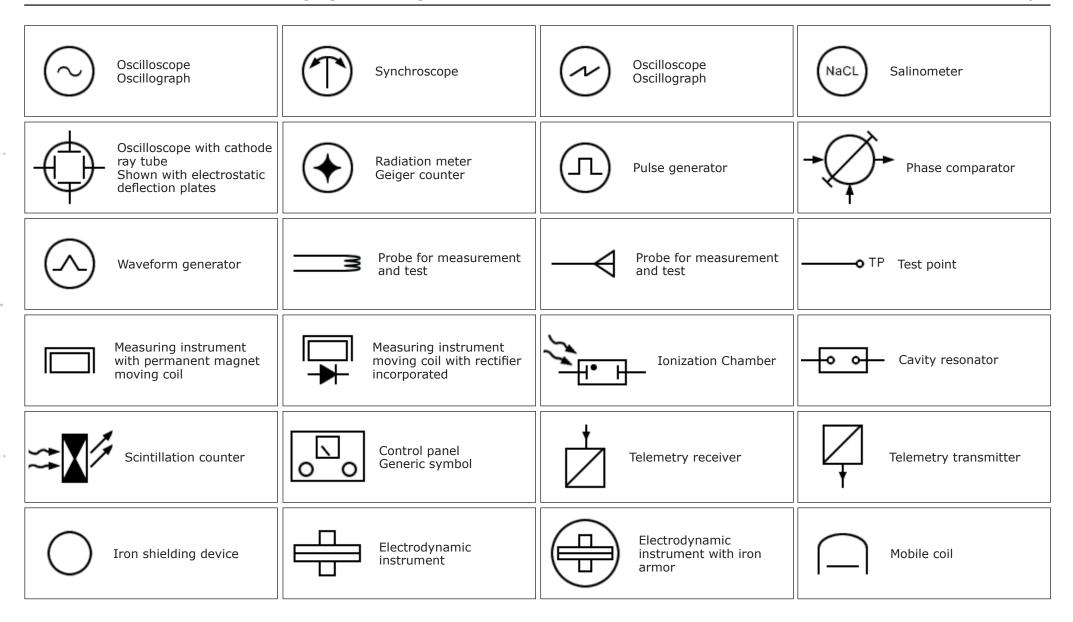

### **Electrical Test & Control Equipment Symbols** [ Go to Website ]

#### **Electrical Test & Control Equipment Symbols** [ Go to Website ]

### **Electrical Test & Control Equipment Symbols** [ Go to Website ]

Mobile coil with built-in rectifier

Thermoluminescent dosimeter

Quotients meter

Mobile electromagnetic magnet instrument

Mobile electromagnetic magnet instrument