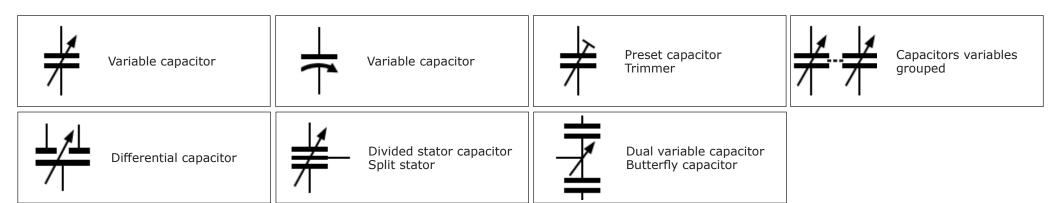

|
| Condenser with power connector                                        | Supply capacitor                                   | Bipolar electrolytic capacitor |                                    |

## **Symbols Polarized Capacitors** [ Go to Website ]

| Polarized capacitor Electrolytic capacitor | Polarized capacitor Electrolytic capacitor | Polarized capacitor           | Electrolytic capacitor            |
|--------------------------------------------|--------------------------------------------|-------------------------------|-----------------------------------|
| Electrolytic capacitor                     | Multiple electrolytic capacitor            | Capacitor sensible to voltage | Capacitor sensible to temperature |

## Symbols Variable & Adjustable Capacitors [ Go to Website ]